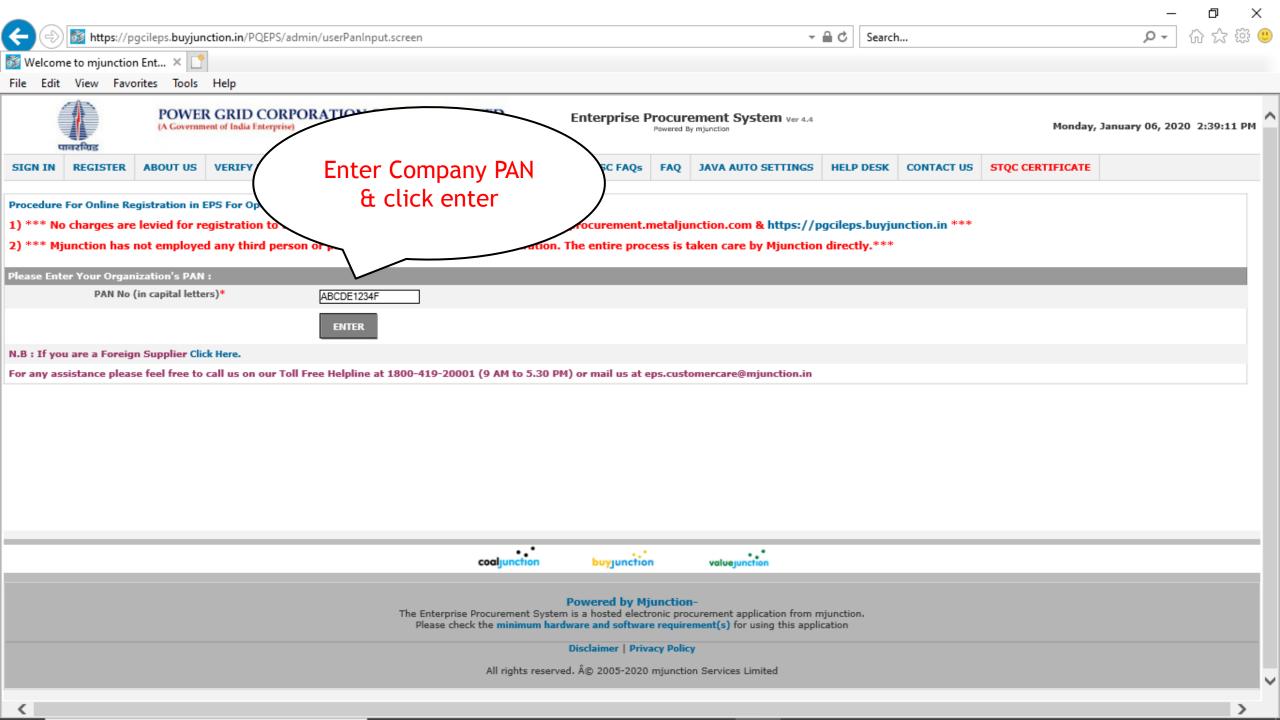

## Registration

Open the link <a href="https://pgcileps.buyjunction.in">https://pgcileps.buyjunction.in</a> on IE 9 or above.

For DSC & system settings, Bidders can download the files by clicking **DO'S & DON'T'S** and **DSC FAQs** button given in the HOME PAGE.