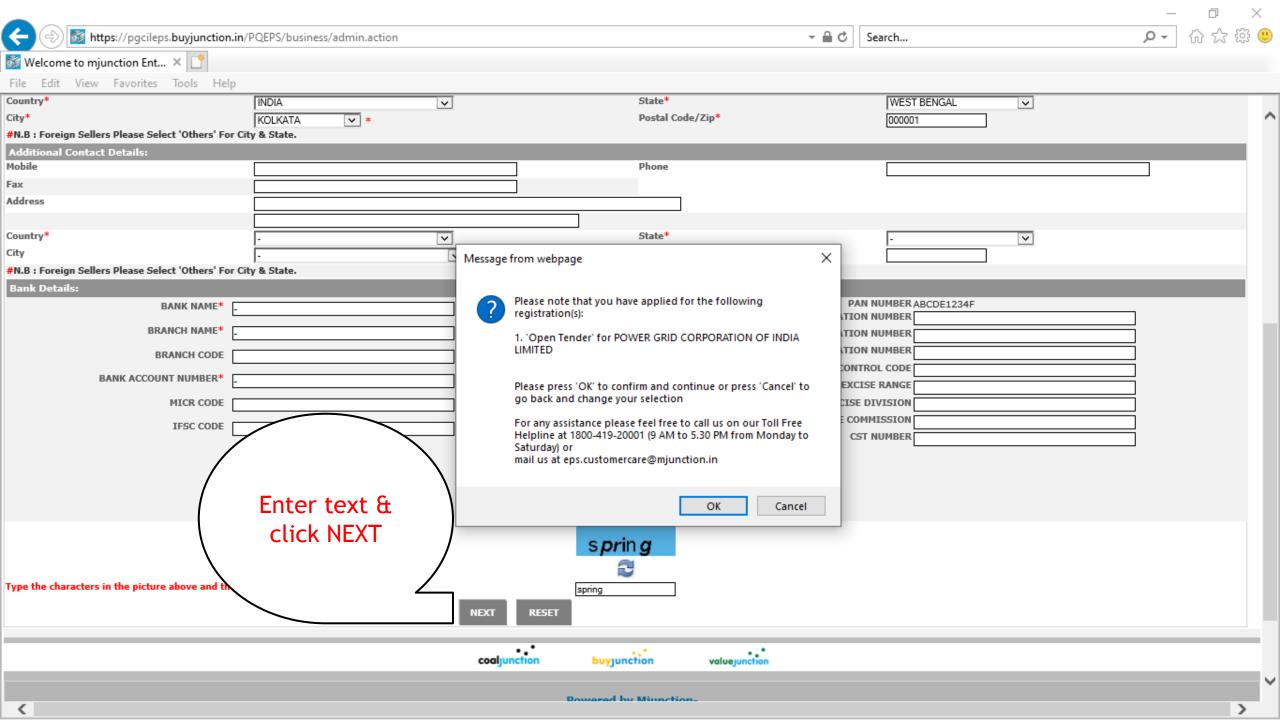

## Registration form (Mandatory)

- Kindly fill the necessary detail in attached registration form.
- ► Take print out on company letterhead & share scan copy of the same with concerned person of PGCIL.
- Details provided in registration form & online portal registration should be same.