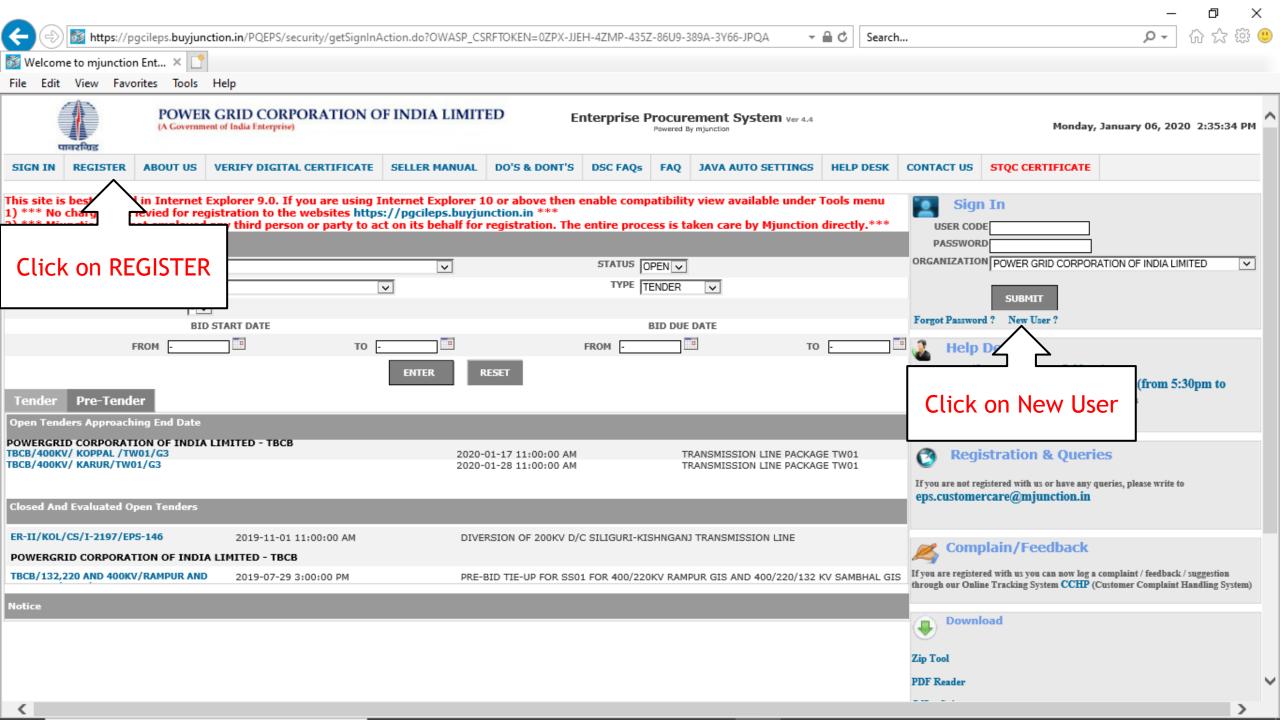

## Registration

Open the link <a href="https://pgcileps.buyjunction.in">https://pgcileps.buyjunction.in</a> on IE 9 or above.

For DSC & system settings, Bidders can download the files by clicking **DO'S & DON'T'S** and **DSC FAQs** button given in the HOME PAGE.