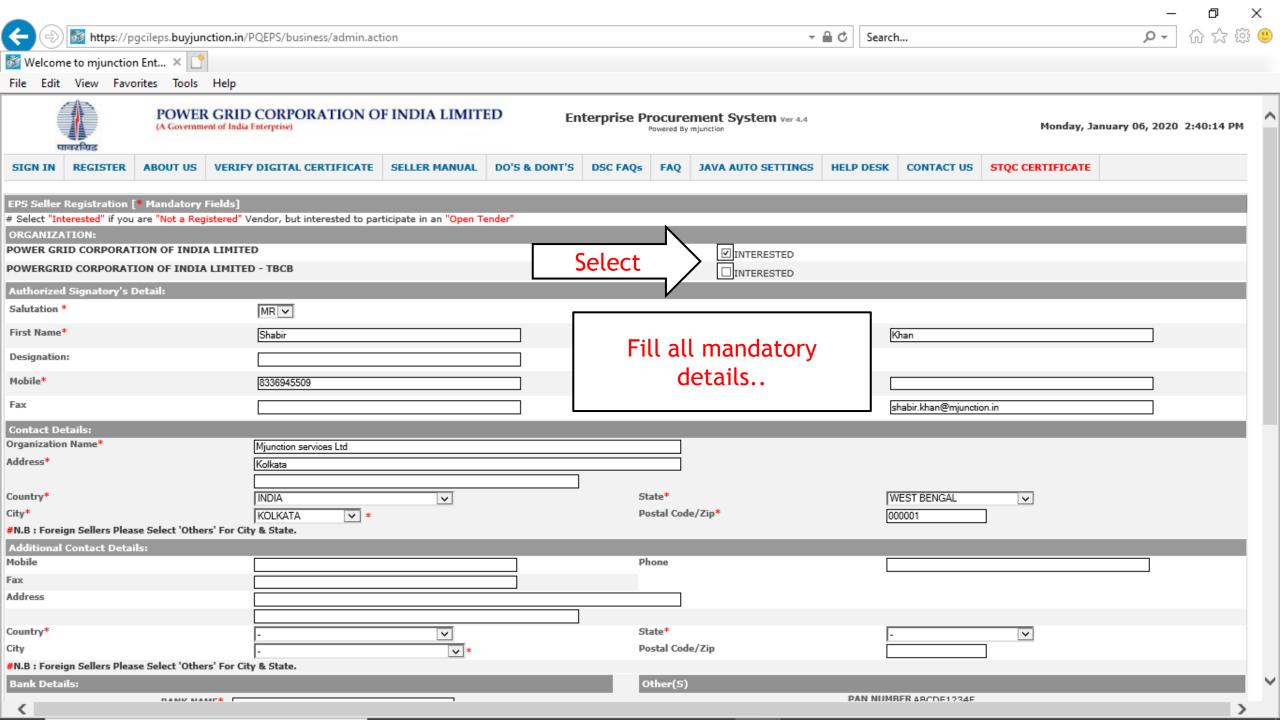

## Registration form (Mandatory)

- Kindly fill the necessary detail in attached registration form.
- ► Take print out on company letterhead & share scan copy of the same with concerned person of PGCIL.
- Details provided in registration form & online portal registration should be same.