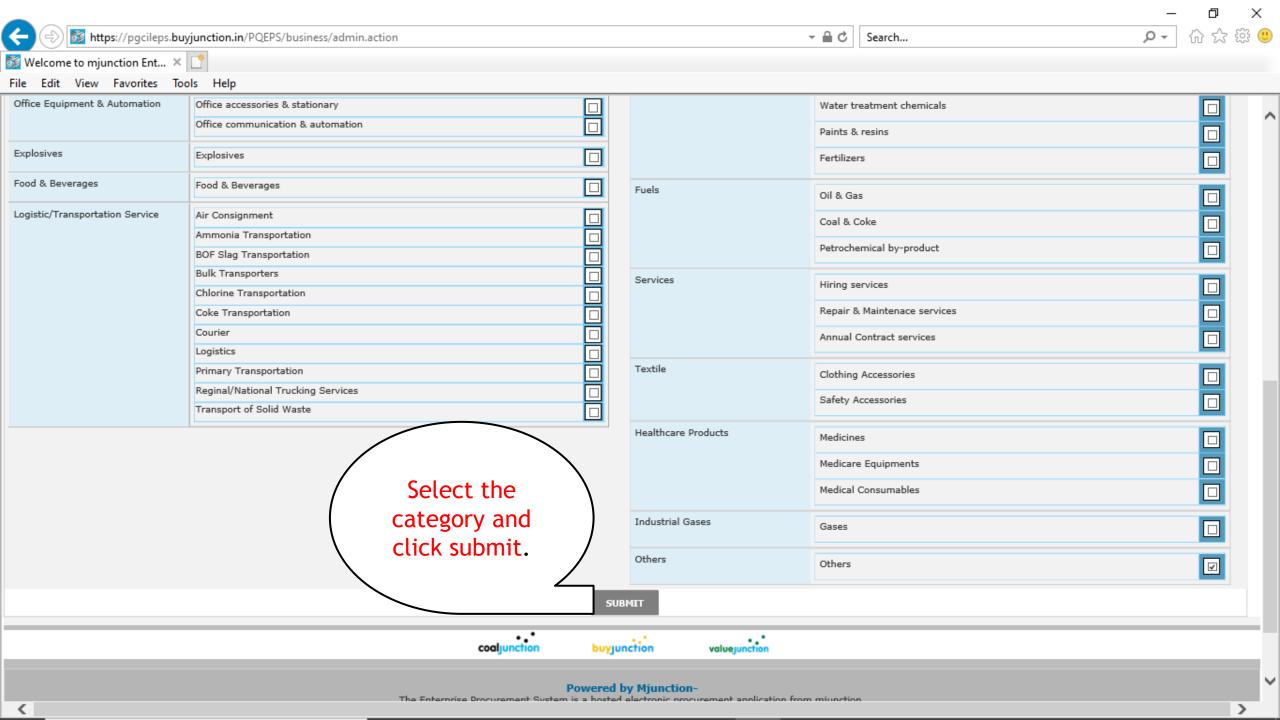

## Registration

Open the link <a href="https://pgcileps.buyjunction.in">https://pgcileps.buyjunction.in</a> on IE 9 or above.

For DSC & system settings, Bidders can download the files by clicking **DO'S & DON'T'S** and **DSC FAQs** button given in the HOME PAGE.